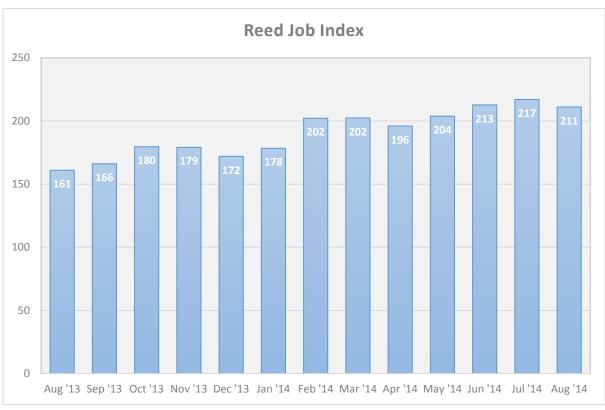

The recovery in the jobs market stalled in August, with 3% fewer new vacancies available than in July, according new figures released by reed.co.uk.

The number of jobs on offer in August was at its lowest since May, as the Reed Job Index of new vacancies fell for the first time this year.

However, annual growth in new jobs continued at more than 30%, with Motoring & Automotive (+73%), Transport & Logistics (+64%) and Construction & Property (+56%) amongst the fastest growing sectors. The Reed Job Index now stands at 211 points.

## Reed Job Index: July 2014

| Sector                    | Dec '09 | Feb '14 | Mar '14 | Apr '14 | May '14 | Jun '14 | Jul '14 | Aug '14 |
|---------------------------|---------|---------|---------|---------|---------|---------|---------|---------|
| reed.co.uk                | 100     | 202     | 202     | 196     | 204     | 213     | 217     | 211     |
| Accountancy               | 100     | 187     | 186     | 180     | 194     | 196     | 200     | 192     |
| Accountancy (Qualified)   | 100     | 172     | 171     | 165     | 170     | 175     | 185     | 181     |
| Admin, Secretarial & PA   | 100     | 220     | 222     | 222     | 233     | 252     | 258     | 252     |
| Banking                   | 100     | 85      | 82      | 81      | 87      | 95      | 84      | 84      |
| Charity & Voluntary       | 100     | 259     | 272     | 331     | 262     | 297     | 277     | 265     |
| Construction & Property   | 100     | 330     | 331     | 312     | 338     | 375     | 408     | 397     |
| Customer Service          | 100     | 200     | 196     | 198     | 209     | 218     | 220     | 227     |
| Education                 | 100     | 245     | 239     | 209     | 232     | 249     | 237     | 179     |
| Energy                    | 100     | 132     | 116     | 125     | 104     | 99      | 112     | 147     |
| Engineering               | 100     | 263     | 273     | 253     | 256     | 253     | 269     | 263     |
| Estate Agency             | 100     | 296     | 274     | 269     | 244     | 253     | 251     | 229     |
| Financial Services        | 100     | 136     | 135     | 125     | 131     | 138     | 136     | 126     |
| General Insurance         | 100     | 131     | 131     | 128     | 125     | 133     | 143     | 133     |
| Health & Medicine         | 100     | 197     | 184     | 168     | 180     | 192     | 208     | 216     |
| Hospitality & Catering    | 100     | 198     | 210     | 215     | 245     | 252     | 278     | 276     |
| Human Resources           | 100     | 218     | 214     | 182     | 188     | 200     | 212     | 192     |
| IT & Telecoms             | 100     | 249     | 253     | 251     | 258     | 261     | 256     | 246     |
| Legal                     | 100     | 285     | 298     | 279     | 294     | 306     | 304     | 317     |
| Leisure & Tourism         | 100     | 290     | 284     | 289     | 304     | 296     | 292     | 291     |
| Manufacturing             | 100     | 227     | 239     | 222     | 239     | 258     | 266     | 268     |
| Marketing & PR            | 100     | 211     | 208     | 218     | 213     | 224     | 221     | 220     |
| Media, Digital & Creative | 100     | 209     | 206     | 200     | 210     | 215     | 203     | 204     |
| Motoring & Automotive     | 100     | 342     | 357     | 327     | 326     | 351     | 381     | 373     |
| Purchasing                | 100     | 191     | 179     | 158     | 165     | 172     | 182     | 173     |
| Recruitment Consultancy   | 100     | 141     | 140     | 136     | 136     | 139     | 148     | 138     |
| Retail                    | 100     | 195     | 205     | 210     | 235     | 252     | 269     | 260     |
| Sales                     | 100     | 193     | 196     | 190     | 192     | 194     | 193     | 185     |
| Scientific                | 100     | 152     | 147     | 130     | 130     | 126     | 136     | 139     |
| Security & Safety         | 100     | 275     | 241     | 271     | 270     | 290     | 278     | 298     |
| Social Care               | 100     | 157     | 149     | 149     | 149     | 153     | 164     | 171     |
| Strategy & Consultancy    | 100     | 302     | 329     | 324     | 318     | 298     | 310     | 298     |
| Training                  | 100     | 120     | 106     | 108     | 101     | 95      | 110     | 114     |
| Transport & Logistics     | 100     | 330     | 370     | 398     | 442     | 498     | 535     | 553     |